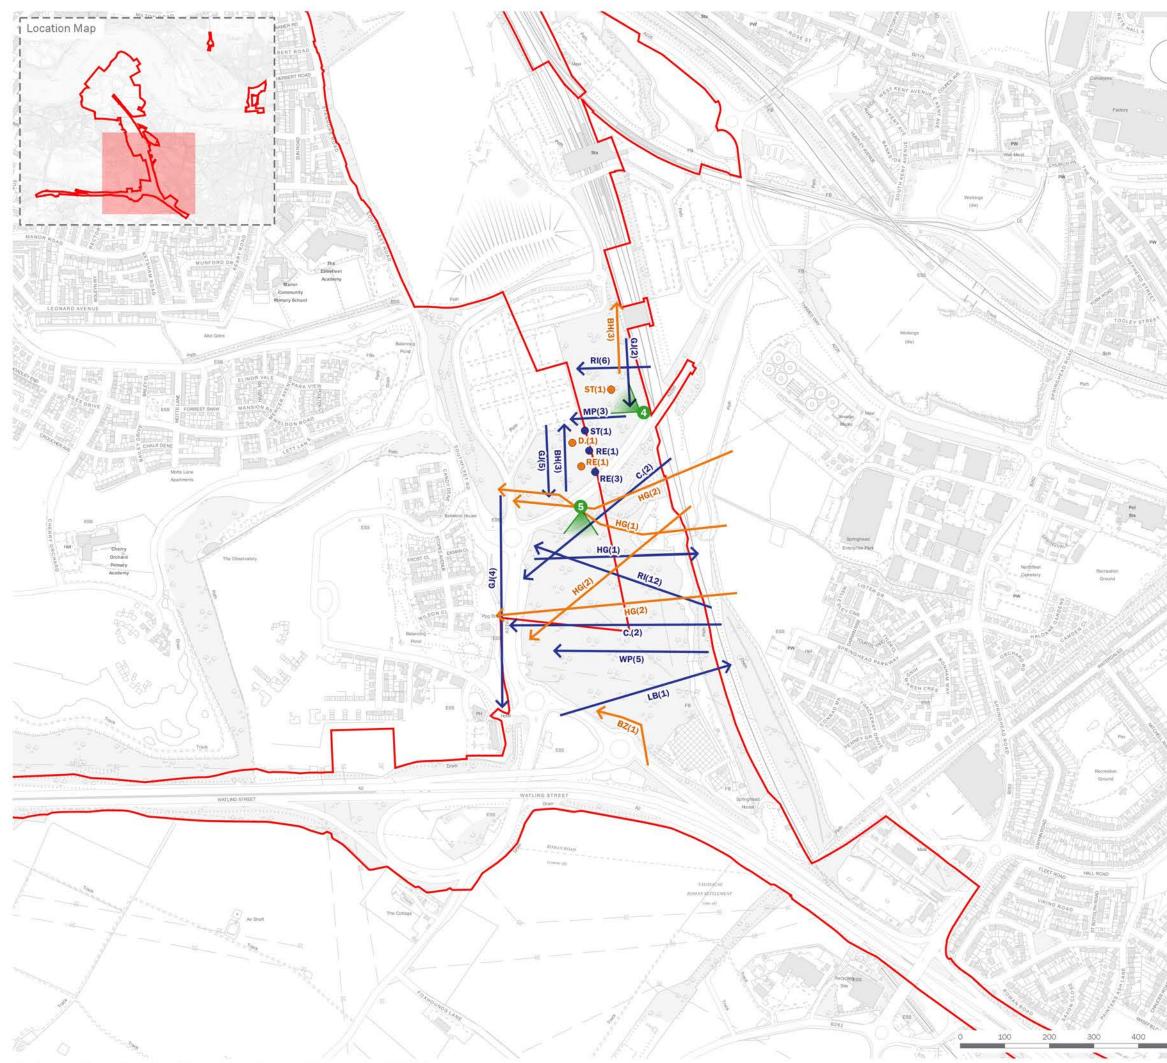

Registered office: 01285 740427 - www.edp-uk.co.uk - info@edp-uk.co.uk

© The Environmental Dimension Partnership Ltd. © Crown copyright and database rights 2020 Ordnance Survey 0100031673

|                   | Order Limits             |  |  |
|-------------------|--------------------------|--|--|
| 1                 | Vantage Point Location   |  |  |
| •                 | Dusk                     |  |  |
| •                 | Dawn                     |  |  |
| Activity          |                          |  |  |
| $\longrightarrow$ | Bird Movement            |  |  |
| •                 | Stationary Bird          |  |  |
| Species           |                          |  |  |
| BH                | Black-headed Gull        |  |  |
| BZ                | Buzzard                  |  |  |
| С.                | Carrion Crow             |  |  |
| CA                | Cormorant                |  |  |
| CG                | Canada Goose             |  |  |
| co                | Coot                     |  |  |
| CU                | Curlew                   |  |  |
| cw                | Cetti's Warbler          |  |  |
| D.                | Dunnock                  |  |  |
| GJ                | Greylag Goose            |  |  |
| н.                | Grey Heron               |  |  |
| HG                | Herring Gull             |  |  |
| L.                | Lapwing                  |  |  |
| LB                | Lesser Black-backed Gull |  |  |
| LG                | Little Grebe             |  |  |
| MA                | Mallard                  |  |  |
| МН                | Moorhen                  |  |  |
| MP                | Meadow Pipit             |  |  |
| MR                | Marsh Harrier            |  |  |
| RB                | Reed Bunting             |  |  |
| RE                | Redwing                  |  |  |
| RI                | Ring-necked Parakeet     |  |  |
| SG                | Starling                 |  |  |
| ST                | Song Thrush              |  |  |
| T.<br>WP          | Teal<br>Woodpigeon       |  |  |
| VVF               | woodpigeon               |  |  |

## London Resort Company Holdings Limited

project title

The London Resort

drawing title

500 m

Figure 12.39: Vantage Point Survey Results – January 2020 (Sheet 2 of 2)

| date           | 17 DECEMBER 2020        | drawn by | GY  |
|----------------|-------------------------|----------|-----|
| drawing number | edp5988_d028d           | checked  | EWa |
| scale          | Refer to scale bar @ A3 | QA       | JTF |