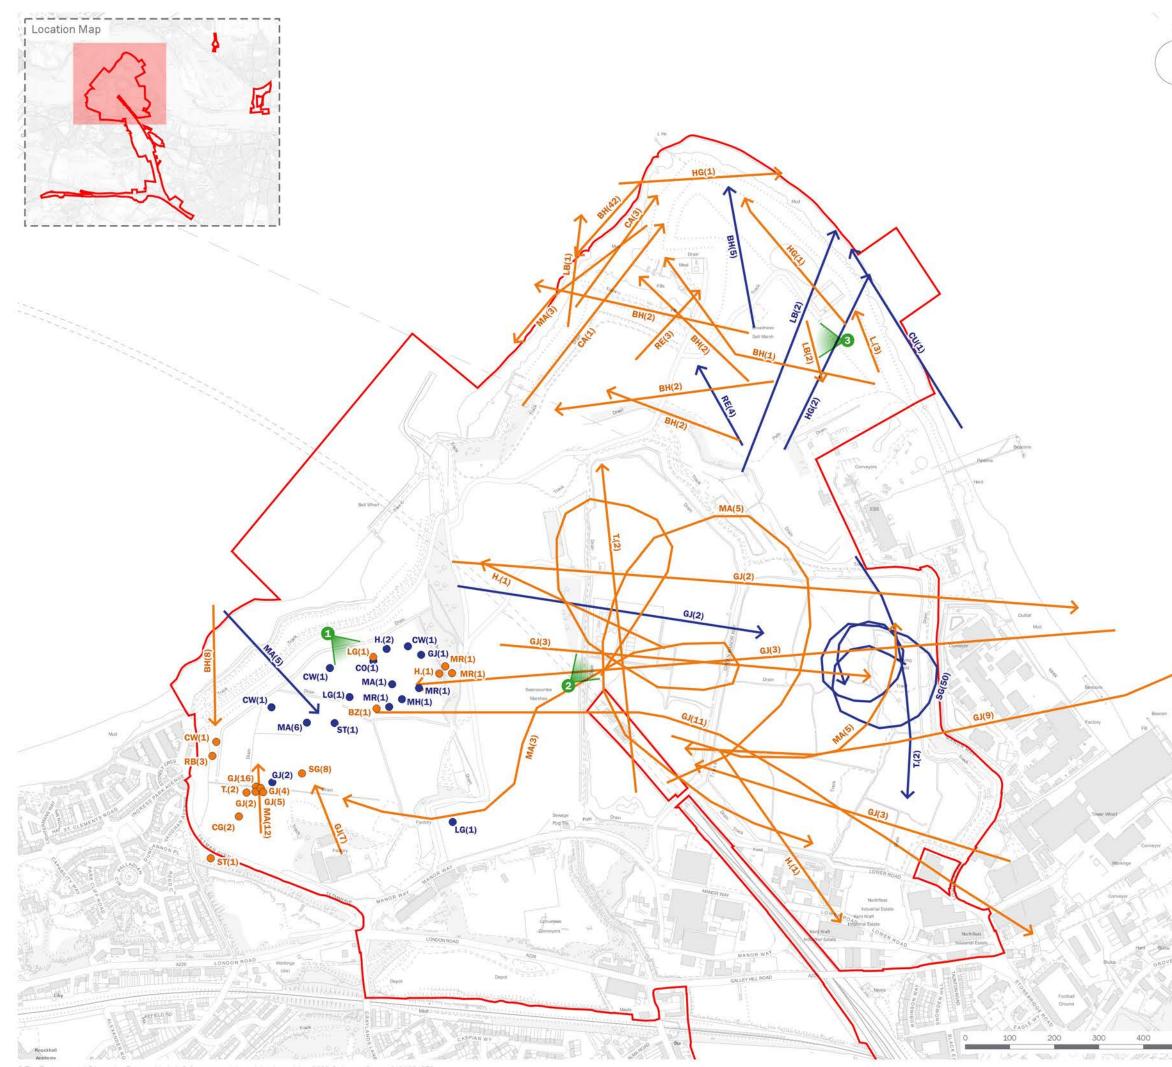

[This page is intentionally left blank]

© The Environmental Dimension Partnership Ltd. © Crown copyright and database rights 2020 Ordnance Survey 0100031673

|                                                                                 | Order Limits                                                                                                                                                                                                                    |
|---------------------------------------------------------------------------------|---------------------------------------------------------------------------------------------------------------------------------------------------------------------------------------------------------------------------------|
| 3                                                                               | Vantage Point Location                                                                                                                                                                                                          |
| •                                                                               | Dusk                                                                                                                                                                                                                            |
|                                                                                 | Dawn                                                                                                                                                                                                                            |
| Activity                                                                        | Bird Movement                                                                                                                                                                                                                   |
| •                                                                               | Stationary Bird                                                                                                                                                                                                                 |
| Species                                                                         |                                                                                                                                                                                                                                 |
| BH<br>BZ<br>C.<br>CA<br>CG<br>CU<br>CW<br>D.<br>GJ<br>H.<br>HG<br>L<br>LB<br>LG | Black-headed Gull<br>Buzzard<br>Carrion Crow<br>Cormorant<br>Canada Goose<br>Coot<br>Curlew<br>Cetti's Warbler<br>Dunnock<br>Greylag Goose<br>Grey Heron<br>Herring Gull<br>Lapwing<br>Lesser Black-backed Gull<br>Little Grebe |
| MH<br>MP<br>RB<br>RE<br>SG<br>ST<br>T.                                          | Moorhen<br>Meadow Pipit<br>Marsh Harrier<br>Reed Bunting<br>Redwing<br>Ring-necked Parakeet<br>Starling                                                                                                                         |
| WF                                                                              | Woodpigeon                                                                                                                                                                                                                      |

### London Resort Company Holdings Limited

project title

The London Resort

drawing title

500 m

Figure 12.39: Vantage Point Survey Results – January 2020 (Sheet 1 of 2)

date<br/>drawing number17 DECEMBER 2020<br/>edp5988\_d028ddrawn by<br/>checkedGY<br/>EWa<br/>JTFscaleRefer to scale bar @A3QAJTF